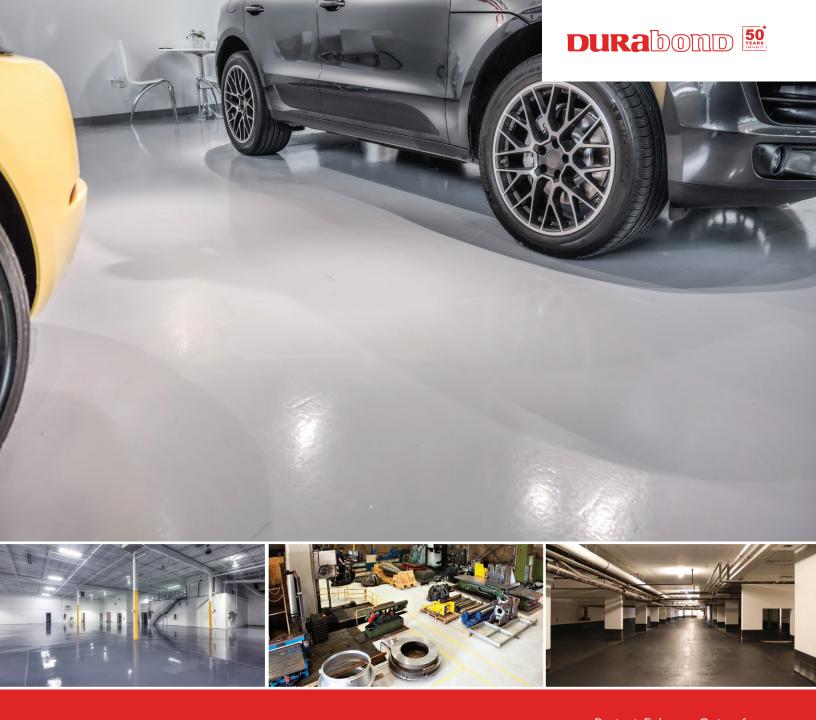

Protect. Enhance. Outperform.

SEAMLESS & DECORATIVE FLOOR SYSTEMS

#### Engineered for today's most demanding applications

Design professionals, engineers, building owners, and contractors look to Durabond for solutions to provide year round protection against the damaging effects of harsh weather and water intrusion. Durex<sub>®</sub> Protective Coatings are high quality, easy to apply, protective coating systems for multiple applications including balconies, floors, structural elements, and exterior walls to provide tough, durable, long term, cost effective solutions.

#### **Coating Systems Available:**

- Protective Wall & Structural Coatings
- Waterproofing Membranes & Traffic Toppings
- Floor Coatings & Industrial Flooring Systems
- Metal Coatings
- Wood, Fiberglass, Plastic & Roof Coatings
- Sealers & Protective Topcoats
- Decorative Coatings & Faux Finishes