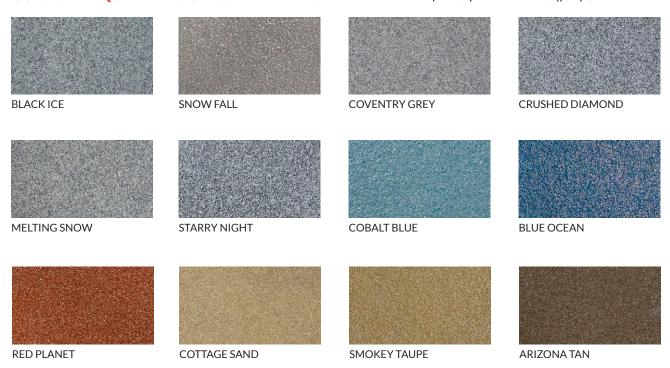

# **COLOURED QUARTZ AGGREGATE BLENDS** - available in Trowel (coarse) and Broadcast (fine) Grade