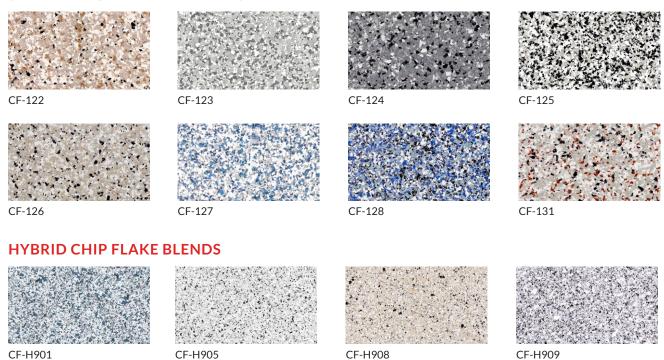

# **Durex® Chip Flakes and Coloured Quartz**

 $\mathsf{Durex}_{\$}$  Chip Flake Blends, Coloured Quartz Aggregates and Metallic Flakes are available as part of the  $\mathsf{Durex}_{\$}$  line of Decorative and Protective flooring systems. Interchangeable and customizable flooring products and systems are available to ensure you receive a decorative floor that performs. Consult your Durabond Technical Representative for further information. Solid colours are available upon request. Custom colour blends and matching available.

#### STANDARD CHIP FLAKE BLENDS