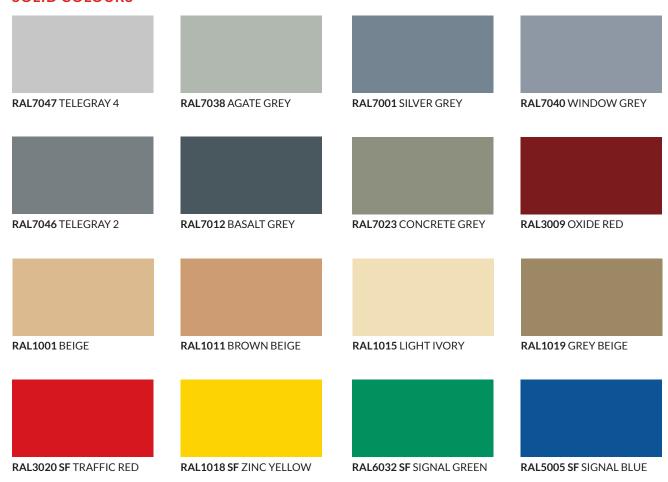

# **Standard Colours**

## **SOLID COLOURS**

# **Durex® Protective Coatings**

Durex<sub>®</sub> Epoxy, Polyurethane and Acrylic-hybrid resin based coatings can be colour tinted to meet your exact needs using the latest in computerized colour dispensing technology.

Note: Substrate type and porosity, finishing technique and lighting may affect the final coating colour. Safety (SF) and Signal colours are subject to additional surcharge.