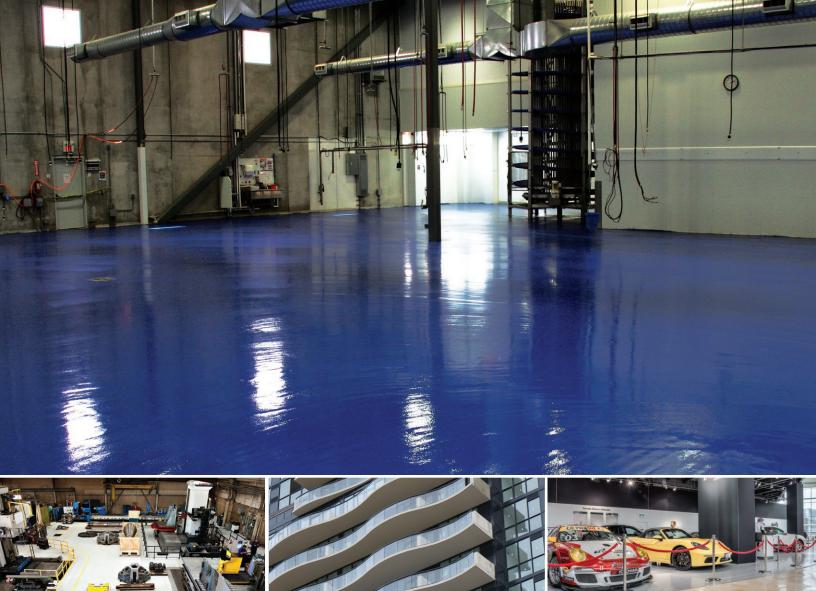

#### Engineered for today's most demanding applications

Design professionals, engineers, building owners, and contractors look to Durabond for solutions to provide year round protection against the damaging effects of harsh weather and water intrusion. Durex<sub>®</sub> Protective Coatings are high quality, easy to apply, protective coating systems for multiple applications including balconies, floors, structural elements, and exterior walls to provide tough, durable, long term, cost effective solutions.

#### **Coating Systems Available:**

- Protective Wall & Structural Coatings
- Waterproofing Membranes & Traffic Toppings
- Floor Coatings & Industrial Flooring Systems
- Metal Coatings
- Wood, Fiberglass, Plastic & Roof Coatings
- Sealers & Protective Topcoats
- Decorative Coatings & Faux Finishes