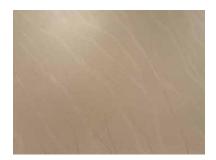

Custom colours available upon request.

FEATURED COLOUR OYSTER WHITE

SIGNAL GREY - RAL 7004

MOUSE GREY - RAL 7005

TRAFFIC GREY - RAL 7043