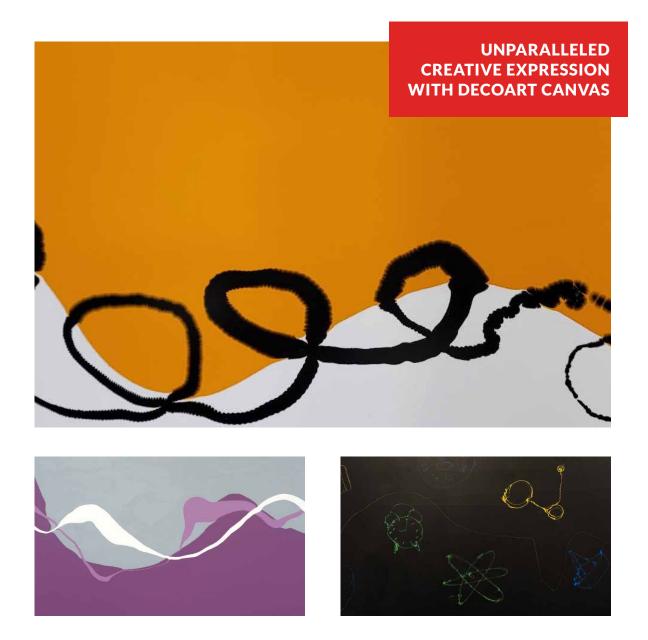

## **Durex** DecoArt Canvas

Durex<sup>®</sup> Canvas for Dur-A-Comfort Floors is a decorative finish that allows for unparalleled creative freedom for Architects and Designers. The design or artwork of the finish can by styled as a pattern or freehanded by the Designer to create fully custom, one-of-kind aesthetic. We work closely with the Architect or Designer to ensure the design results as intended during the application and finish process.