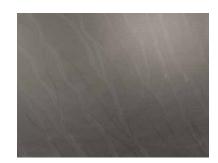

SAND STONE

NETHERHART GRAY

GRAPHITE

BLACK

SAND STONE

NETHERHART GRAY

GRAPHITE

CUSTOM BLEND | 50% POTTERS CLAY + 50% ARCTIC ICE