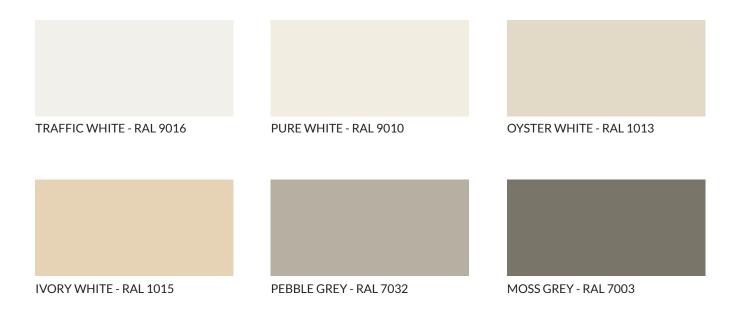

# **Durex** Dur-A-Comfort Standard Colours

Dur-A-Comfort is available in 24 Standard Colours that are compatible with institutional and healthcare environments. Our standard colours portray the sense of cleanliness, serenity, and calm that is expected of highly professional environments.

Custom colours available upon request.

FEATURED COLOUR OYSTER WHITE

SIGNAL GREY - RAL 7004

MOUSE GREY - RAL 7005

TRAFFIC GREY - RAL 7043