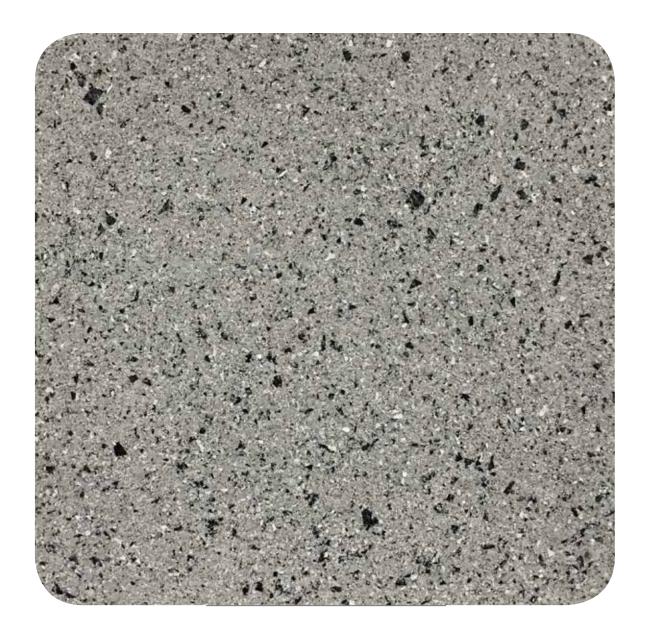

# **Durex**, CENTURY**STONE**

Durex® Century Stone is a high build, multi-coloured, protective and decorative coating consisting of coloured aggregates and oversized mica flakes embedded in a clear, 100% acrylic resin. Its distinctive features allow the designer to create attractive and unique surfaces.

# What is Durex® Century Stone?

Durex® Century Stone is a high quality architectural finish inspired by nature. Coming from the Durex® New Generation finishes line, Durex® Century Stone is formulated with natural multi-coloured decorative aggregates with added Mica flakes in a high-quality clear resin to yield a finish reminiscent of cut granite and stone.