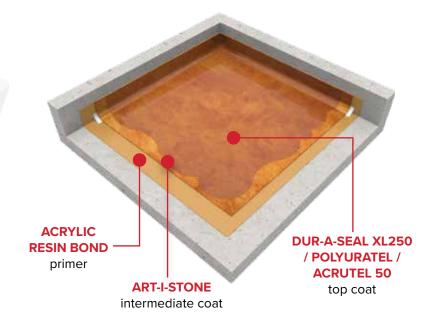

## **Colour Availability**

- Custom Hand Tinted
- Decorated by Applicator

| COMPONENT            | PRODUCT                                       | DFT          | COVERAGE          | APPLICATION<br>TEMPERATURE |
|----------------------|-----------------------------------------------|--------------|-------------------|----------------------------|
| PRIMER               | Acrylic Resin Bond                            | 5 mils       | 200 ft²/Gal       | -                          |
| INTERMEDIATE<br>COAT | Art-I-Stone                                   | 1/8" - 3/16" | 35 ft²/Bag        | 5°C to 30°C                |
| TOP COAT             | Dur-A-Seal XL250 /<br>Polyuratel / Acrutel 50 | 5 - 7 mils   | 150 - 200 ft²/Gal | 5°C to 30°C                |