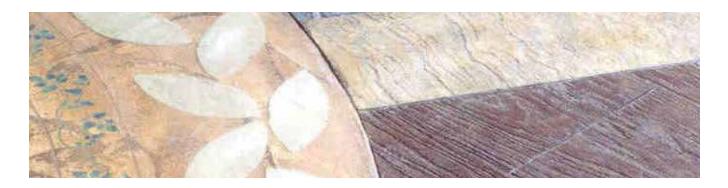

# **Durex® ART-I-STONE**

**Decorative Faux Stone Flooring** 

#### **Features**

- Versatile Artistic Floor System
- Very versatile Artistic Design Potentials
- Multitude of Pattern & Texture Potential

## **Colour Availability**

- Custom Hand Tinted
- Decorated by Applicator

| COMPONENT            | PRODUCT                                       | DFT          | COVERAGE          | APPLICATION<br>TEMPERATURE |
|----------------------|-----------------------------------------------|--------------|-------------------|----------------------------|
| PRIMER               | Acrylic Resin Bond                            | 5 mils       | 200 ft²/Gal       | -                          |
| INTERMEDIATE<br>COAT | Art-I-Stone                                   | 1/8" - 3/16" | 35 ft²/Bag        | 5°C to 30°C                |
| TOP COAT             | Dur-A-Seal XL250 /<br>Polyuratel / Acrutel 50 | 5 - 7 mils   | 150 - 200 ft²/Gal | 5°C to 30°C                |